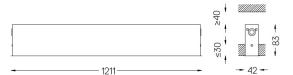

## inVision35 Recessed

52W / 3640lm / 2700K / DALI / Flood 52° / 1211mm

60617

Design: O/M + Bartenbach GmbH Recessed luminaire with housing made of aluminium with electrostatic 100% polyester paint with textured finish.

| □ mm | 77x1204 |
|------|---------|

50047 Recessed fitting acessory

Finishes

Mandatory

For the specific supply of "DALI 2" drivers, please contact: support@om-light.com

O/M recommends that any false ceilings intended for recessed products should be installed only after the products to be used have been chosen. The same applies when preparing openings for this type of product. O/M recommends reinforcing false ceilings close to any such openings, in accordance with the characteristics of the product to be recessed. The cutout dimensions are for plasterboard ceilings. For other type of material please contact; support@om-light.com