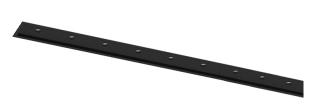

## inVision35 Recessed

52W / 3640lm / 2700K / DALI / Flood 52° / 1211mm

60617

Design: O/M + Bartenbach GmbH Recessed luminaire with housing made of aluminium with electrostatic 100% polyester paint with textured finish.

Aluminium anodised end caps with matt finish or electrostatic 100% polyester paint with texturedfinish.

Housing and perforated cover plate made of aluminium with textured-paint finish. With the latest Bartenbach GmbH technology, inVision35 is a discreet solution, that can use great light distribution and visual comfort from a nearly invisible source. Fitting accessories ordered separately.

| □ mm | 77x1204 |
|------|---------|

50047 Recessed fitting acessory

Finishes

Mandatory

For the specific supply of "DALI 2" drivers, please contact: support@om-light.com

O/M recommends that any false ceilings intended for recessed products should be installed only after the products to be used have been chosen. The same applies when preparing openings for this type of product. O/M recommends reinforcing false ceilings close to any such openings, in accordance with the characteristics of the product to be recessed. The cutout dimensions are for plasterboard ceilings. For other type of material please contact; support@om-light.com