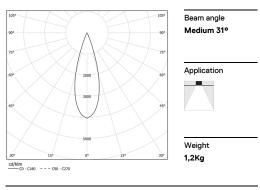

## inVision35 Recessed

14W / 940lm / 3000K / On/Off / Medium 31° / 611mm

60618

Design: O/M + Bartenbach GmbH Recessed luminaire with housing made of aluminium with electrostatic 100% polyester paint with textured finish.

3000K Light Source Luminaire 14W 17,1W Power 1290lm 940lm Flux Efficiency 92lm/W 55lm/W LOR 73% \_ UGR <10 \_

mm

⊿ 37x604

www.om-light.com / mail@om-light.com Rua Maurício Lourenço Oliveira 186, 4405-034 Vila Nova de Gaia, Porto. Portugal. / Apartado 1538 4401-901 Vila Nova de Gaia, Porto Portugal / tel. +351 223 710 419