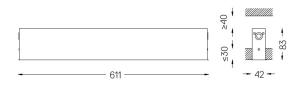

## inVision35 Recessed

14W / 940lm / 3000K / On/Off / Medium 31° / 611mm

60618

Design: O/M + Bartenbach GmbH Recessed luminaire with housing made of aluminium with electrostatic 100% polyester paint with textured finish.

3000K Light Source Luminaire 14W 17,1W Power 1290lm 940lm Flux Efficiency 92lm/W 55lm/W LOR 73% \_ UGR <10 \_

mm

⊿ 37x604

www.om-light.com / mail@om-light.com Rua Maurício Lourenço Oliveira 186, 4405-034 Vila Nova de Gaia, Porto. Portugal. / Apartado 1538 4401-901 Vila Nova de Gaia, Porto Portugal / tel. +351 223 710 419