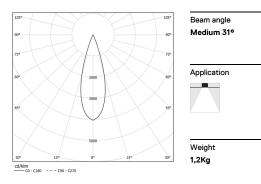

LED CRI>90 / >50.000h, L80/B10 / 2-step MacAdam Power supply included. IP20 | 230Vac | 50/60Hz

| 1000K      | Light Source | Luminaire |  |
|------------|--------------|-----------|--|
| Power      | 26W          | 31,7W     |  |
| Flux       | 2580lm       | 1880lm    |  |
| Efficiency | 99lm/W       | 59lm/W    |  |
| LOR        | -            | 73%       |  |
| UGR        | -            | <10       |  |
|            |              |           |  |