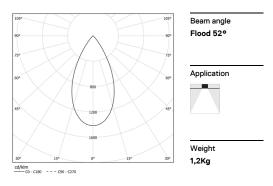

LED CRI>90 / >50.000h, L80/B10 / 2-step MacAdam Power supply included. IP20 | 230Vac | 50/60Hz

| 3000K      | Light Source | Luminaire |
|------------|--------------|-----------|
| Power      | 14W          | 17,1W     |
| Flux       | 1290lm       | 980lm     |
| Efficiency | 92lm/W       | 57lm/W    |
| LOR        | -            | 76%       |
| UGR        | -            | <13       |
|            |              |           |