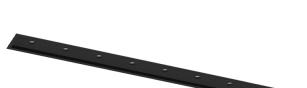

## inVision35 Recessed

14W / 980lm / 3000K / On/Off / Flood 52° / 611mm

60620

Design: O/M + Bartenbach GmbH Recessed luminaire with housing made of aluminium with electrostatic 100% polyester paint with textured finish.

Aluminium anodised end caps with matt finish or electrostatic 100% polyester paint with texturedfinish.

Housing and perforated cover plate made of aluminium with textured-paint finish. With the latest Bartenbach GmbH technology, inVision35 is a discreet solution, that can use great light distribution and visual comfort from a nearly invisible source. Fitting accessories ordered separately.

| mm | <i>□</i> 37x604 |
|----|-----------------|

Finishes

611

Mandatory 50047 Recessed fitting acessory

O/M recommends that any false ceilings intended for recessed products should be installed only after the products to be used have been chosen. The same applies when preparing openings for this type of product. O/M recommends reinforcing false ceilings close to any such openings, in accordance with the characteristics of the product to be recessed. The cutout dimensions are for plasterboard ceilings. For other type of material please contact: support@om-light.com