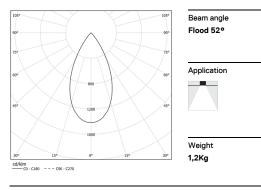

## inVision35 Recessed

26W / 1960lm / 3000K / On/Off / Flood 52° / 611mm

60621

Design: O/M + Bartenbach GmbH Recessed luminaire with housing made of aluminium with electrostatic 100% polyester paint with textured finish.

**m**m

Power

Flux

LOR

UGR

3000K

⊿ 37x604

Luminaire

31,7W

1960lm

62lm/W

76%

<16

Light Source

26W

2580lm

99lm/W

\_

\_

This page was generated on 2025-08-29. Click here for the latest version.

www.om-light.com / mail@om-light.com Rua Maurício Lourenço Oliveira 186, 4405-034 Vila Nova de Gaia, Porto. Portugal. / Apartado 1538 4401-901 Vila Nova de Gaia, Porto Portugal / tel. +351 223 710 419