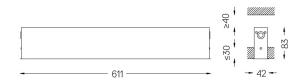

## inVision35 Recessed

26W / 1960lm / 3000K / On/Off / Flood 52° / 611mm

60621

Design: O/M + Bartenbach GmbH Recessed luminaire with housing made of aluminium with electrostatic 100% polyester paint with textured finish.

## Finishes

.01 White / RAL 9010
.02 Black / RAL 9005

Mandatory

50047 Recessed fitting acessory

O/M recommends that any false ceilings intended for recessed products should be installed only after the products to be used have been chosen. The same applies when preparing openings for this type of product. O/M recommends reinforcing false ceilings close to any such openings, in accordance with the characteristics of the product to be recessed. The cutout dimensions are for plasterboard ceilings. For other type of material please contact: support@om-light.com

**m**m

Power

Flux

LOR

UGR

3000K

⊿ 37x604

Luminaire