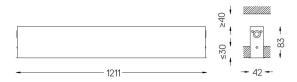

| □ mm | <i>□</i> √37x1204 |
|------|-------------------|
|      |                   |