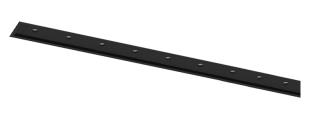

## inVision35 Recessed

27W / 1880lm / 3000K / On/Off / Medium 31° / 1211mm

60622

Design: O/M + Bartenbach GmbH Recessed luminaire with housing made of aluminium with electrostatic 100% polyester paint with textured finish.

Aluminium anodised end caps with matt finish or electrostatic 100% polyester paint with texturedfinish.

Housing and perforated cover plate made of aluminium with textured-paint finish. With the latest Bartenbach GmbH technology, inVision35 is a discreet solution, that can use great light distribution and visual comfort from a nearly invisible source. Fitting accessories ordered separately.