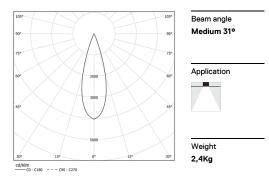

## inVision35 Recessed

27W / 1880lm / 3000K / On/Off / Medium 31° / 1211mm

60622

Design: O/M + Bartenbach GmbH Recessed luminaire with housing made of aluminium with electrostatic 100% polyester paint with textured finish.

LED CRI>90 / >50.000h, L80/B10 / 2-step MacAdam Power supply included. IP20 | 230Vac | 50/60Hz

| 10 3000K   | Light Source | Luminaire |
|------------|--------------|-----------|
| Power      | 27W          | 32,9W     |
| Flux       | 2580lm       | 1880lm    |
| Efficiency | 96lm/W       | 57lm/W    |
| LOR        | -            | 73%       |
| UGR        | -            | <10       |
|            |              |           |