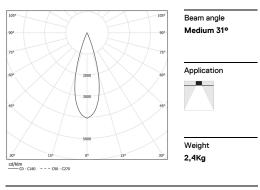

## inVision35 Recessed

52W / 3760lm / 3000K / On/Off / Medium 31° / 1211mm

60623

Design: O/M + Bartenbach GmbH Recessed luminaire with housing made of aluminium with electrostatic 100% polyester paint with textured finish.

3000K Light Source Luminaire 52W 61,2W Power 5160lm 3760lm Flux Efficiency 99lm/W 61lm/W LOR 73% \_ UGR <10 \_

1 mm

⊿ 37x1204

This page was generated on 2025-08-29. Click here for the latest version.

www.om-light.com / mail@om-light.com Rua Maurício Lourenço Oliveira 186, 4405-034 Vila Nova de Gaia, Porto. Portugal. / Apartado 1538 4401-901 Vila Nova de Gaia, Porto Portugal / tel. +351 223 710 419