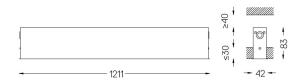

## inVision35 Recessed

52W / 3760lm / 3000K / On/Off / Medium 31° / 1211mm

60623

Design: O/M + Bartenbach GmbH Recessed luminaire with housing made of aluminium with electrostatic 100% polyester paint with textured finish.

## Finishes

.01 White / RAL 9010
.02 Black / RAL 9005

Mandatory

50047 Recessed fitting acessory

O/M recommends that any false ceilings intended for recessed products should be installed only after the products to be used have been chosen. The same applies when preparing openings for this type of product. O/M recommends reinforcing false ceilings close to any such openings, in accordance with the characteristics of the product to be recessed. The cutout dimensions are for plasterboard ceilings. For other type of material please contact: support@om-light.com