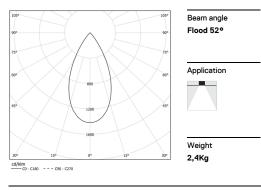

| • 3000K    | Light Source | Luminaire |
|------------|--------------|-----------|
| Power      | 52W          | 61,2W     |
| Flux       | 5160lm       | 3920lm    |
| Efficiency | 99lm/W       | 64lm/W    |
| LOR        | -            | 76%       |
| UGR        | -            | <16       |
|            |              |           |