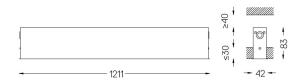

## Finishes

.01 White / RAL 9010
.02 Black / RAL 9005

Mandatory

50047 Recessed fitting acessory

O/M recommends that any false ceilings intended for recessed products should be installed only after the products to be used have been chosen. The same applies when preparing openings for this type of product. O/M recommends reinforcing false ceilings close to any such openings, in accordance with the characteristics of the product to be recessed. The cutout dimensions are for plasterboard ceilings. For other type of material please contact: support@om-light.com

🖅 37x1204

This page was generated on 2025-08-29. Click here for the latest version.