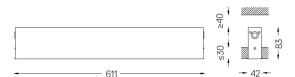

## inVision35 Recessed

14W / 940Im / 3000K / DALI / Medium 31° / 611mm

60626

Design: O/M + Bartenbach GmbH Recessed luminaire with housing made of aluminium with electrostatic 100% polyester paint with textured finish.