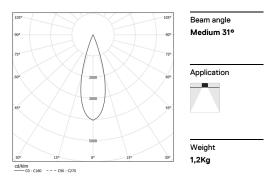

## inVision35 Recessed

14W / 940Im / 3000K / DALI / Medium 31° / 611mm

60626

Design: O/M + Bartenbach GmbH Recessed luminaire with housing made of aluminium with electrostatic 100% polyester paint with textured finish.

LED CRI>90 / >50.000h, L80/B10 / 2-step MacAdam Power supply included. IP20 | 230Vac | 50/60Hz

|            | Light Source | Luminaire |
|------------|--------------|-----------|
| Power      | 14W          | 17,1W     |
| Flux       | 1290lm       | 940lm     |
| Efficiency | 92lm/W       | 55lm/W    |
| LOR        | -            | 73%       |
| UGR        | -            | <10       |
|            |              |           |