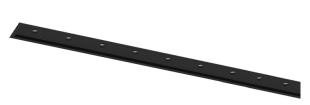

## inVision35 Recessed

14W / 940Im / 3000K / DALI / Medium 31° / 611mm

60626

Design: O/M + Bartenbach GmbH Recessed luminaire with housing made of aluminium with electrostatic 100% polyester paint with textured finish.

Aluminium anodised end caps with matt finish or electrostatic 100% polyester paint with texturedfinish.

Housing and perforated cover plate made of aluminium with textured-paint finish. With the latest Bartenbach GmbH technology, inVision35 is a discreet solution, that can use great light distribution and visual comfort from a nearly invisible source. Fitting accessories ordered separately.