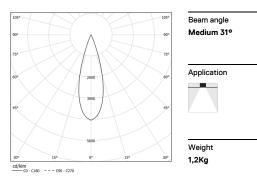

## inVision35 Recessed

26W / 1880lm / 3000K / DALI / Medium 31° / 611mm

60627

Design: O/M + Bartenbach GmbH Recessed luminaire with housing made of aluminium with electrostatic 100% polyester paint with textured finish.

LED CRI>90 / >50.000h, L80/B10 / 2-step MacAdam Power supply included. IP20 | 230Vac | 50/60Hz

| 1000K      | Light Source | Luminaire |
|------------|--------------|-----------|
| Power      | 26W          | 31,7W     |
| Flux       | 2580lm       | 1880lm    |
| Efficiency | 99lm/W       | 59lm/W    |
| LOR        | -            | 73%       |
| UGR        | -            | <10       |
|            |              |           |