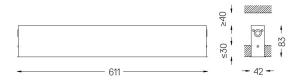

## inVision35 Recessed

26W / 1880lm / 3000K / DALI / Medium 31° / 611mm

60627

Design: O/M + Bartenbach GmbH Recessed luminaire with housing made of aluminium with electrostatic 100% polyester paint with textured finish.

Aluminium anodised end caps with matt finish or electrostatic 100% polyester paint with texturedfinish.

Housing and perforated cover plate made of aluminium with textured-paint finish. With the latest Bartenbach GmbH technology, inVision35 is a discreet solution, that can use great light distribution and visual comfort from a nearly invisible source. Fitting accessories ordered separately.