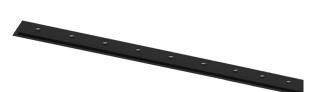

## inVision35 Recessed

14W / 980lm / 3000K / DALI / Flood 52° / 611mm

60628

Design: O/M + Bartenbach GmbH Recessed luminaire with housing made of aluminium with electrostatic 100% polyester paint with textured finish.

Aluminium anodised end caps with matt finish or electrostatic 100% polyester paint with texturedfinish.

Housing and perforated cover plate made of aluminium with textured-paint finish. With the latest Bartenbach GmbH technology, inVision35 is a discreet solution, that can use great light distribution and visual comfort from a nearly invisible source. Fitting accessories ordered separately.