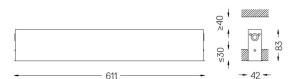

## inVision35 Recessed

14W / 980lm / 3000K / DALI / Flood 52° / 611mm

60628

Design: O/M + Bartenbach GmbH Recessed luminaire with housing made of aluminium with electrostatic 100% polyester paint with textured finish.

mm △√37x604

Finishes

O .01 White / RAL 9010 ● .02 Black / RAL 9005

Mandatory 50047 Recessed fitting acessory

For the specific supply of "DALI 2" drivers, please contact:

support@om-light.com

O/M recommends that any false ceilings intended for recessed products should be installed only after the products to be used have been chosen. The same applies when preparing openings for this type of product. O/M recommends reinforcing false ceilings close to any such openings, in accordance with the characteristics of the product to be recessed. The cutout dimensions are for plasterboard ceilings. For other type of material please contact: support@om-light.com