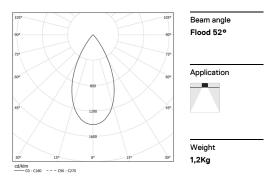

## inVision35 Recessed

14W / 980lm / 3000K / DALI / Flood 52° / 611mm

60628

Design: O/M + Bartenbach GmbH Recessed luminaire with housing made of aluminium with electrostatic 100% polyester paint with textured finish.

LED CRI>90 / >50.000h, L80/B10 / 2-step MacAdam Power supply included. IP20 | 230Vac | 50/60Hz

|            | Light Source | Luminaire |
|------------|--------------|-----------|
| Power      | 14W          | 17,1W     |
| Flux       | 1290lm       | 980lm     |
| Efficiency | 92lm/W       | 57lm/W    |
| LOR        | -            | 76%       |
| UGR        | -            | <13       |
|            |              |           |