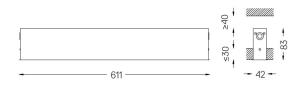

## inVision35 Recessed

26W / 1960lm / 3000K / DALI / Flood 52° / 611mm

60629

Design: O/M + Bartenbach GmbH Recessed luminaire with housing made of aluminium with electrostatic 100% polyester paint with textured finish.

## Finishes

.01 White / RAL 9010
.02 Black / RAL 9005

Mandatory

50047 Recessed fitting acessory

For the specific supply of "DALI 2" drivers, please contact: support@om-light.com

O/M recommends that any false ceilings intended for recessed products should be installed only after the products to be used have been chosen. The same applies when preparing openings for this type of product. O/M recommends reinforcing false ceilings close to any such openings, in accordance with the characteristics of the product to be recessed. The cutout dimensions are for plasterboard ceilings. For other type of material please contact: support@om-light.com