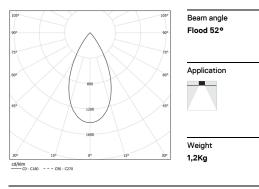

3000K Light Source Luminaire 26W 31,7W Power 2580lm 1960lm Flux Efficiency 99lm/W 62lm/W LOR 76% . UGR <16 \_

mm

⊿ 37x604