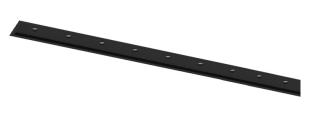

## inVision35 Recessed

27W / 1880lm / 3000K / DALI / Medium 31° / 1211mm

60630

Design: O/M + Bartenbach GmbH Recessed luminaire with housing made of aluminium with electrostatic 100% polyester paint with textured finish.

Aluminium anodised end caps with matt finish or electrostatic 100% polyester paint with texturedfinish.

Housing and perforated cover plate made of aluminium with textured-paint finish. With the latest Bartenbach GmbH technology, inVision35 is a discreet solution, that can use great light distribution and visual comfort from a nearly invisible source. Fitting accessories ordered separately.