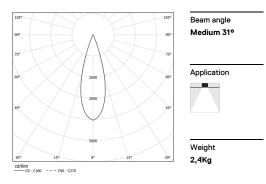

## inVision35 Recessed

27W / 1880lm / 3000K / DALI / Medium 31° / 1211mm

60630

Design: O/M + Bartenbach GmbH Recessed luminaire with housing made of aluminium with electrostatic 100% polyester paint with textured finish.

LED CRI>90 / >50.000h, L80/B10 / 2-step MacAdam Power supply included. IP20 | 230Vac | 50/60Hz

| 1000K      | Light Source | Luminaire |
|------------|--------------|-----------|
| Power      | 27W          | 32,9W     |
| Flux       | 2580lm       | 1880lm    |
| Efficiency | 96lm/W       | 57lm/W    |
| LOR        | -            | 73%       |
| UGR        | -            | <10       |
|            |              |           |