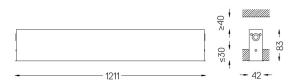

## inVision35 Recessed

27W / 1880lm / 3000K / DALI / Medium 31° / 1211mm

60630

Design: O/M + Bartenbach GmbH Recessed luminaire with housing made of aluminium with electrostatic 100% polyester paint with textured finish.