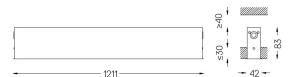

## inVision35 Recessed

52W / 3760lm / 3000K / DALI / Medium 31° / 1211mm

60631

Design: O/M + Bartenbach GmbH Recessed luminaire with housing made of aluminium with electrostatic 100% polyester paint with textured finish.

Aluminium anodised end caps with matt finish or electrostatic 100% polyester paint with texturedfinish.

Housing and perforated cover plate made of aluminium with textured-paint finish. With the latest Bartenbach GmbH technology, inVision35 is a discreet solution, that can use great light distribution and visual comfort from a nearly invisible source. Fitting accessories ordered separately.