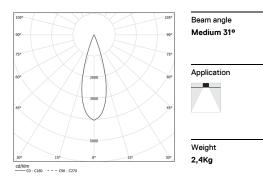

LED CRI>90 / >50.000h, L80/B10 / 2-step MacAdam Power supply included. IP20 | 230Vac | 50/60Hz

| 1000K      | Light Source | Luminaire |
|------------|--------------|-----------|
| Power      | 52W          | 61,2W     |
| Flux       | 5160lm       | 3760lm    |
| Efficiency | 99lm/W       | 61lm/W    |
| LOR        | -            | 73%       |
| UGR        | -            | <10       |
|            |              |           |