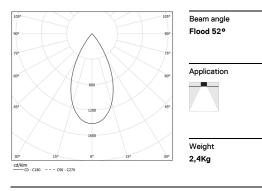

## inVision35 Recessed

27W / 1960lm / 3000K / DALI / Flood 52° / 1211mm

60632

Design: O/M + Bartenbach GmbH Recessed luminaire with housing made of aluminium with electrostatic 100% polyester paint with textured finish.