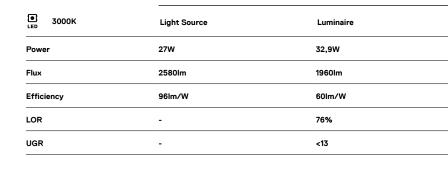

## inVision35 Recessed

27W / 1960lm / 3000K / DALI / Flood 52° / 1211mm

60632

Design: O/M + Bartenbach GmbH Recessed luminaire with housing made of aluminium with electrostatic 100% polyester paint with textured finish.

LED CRI>90 / >50.000h, L80/B10 / 2-step MacAdam Power supply included. IP20 | 230Vac | 50/60Hz

٠ ((