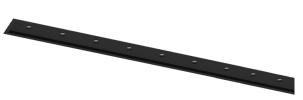

## inVision35 Recessed

27W / 1960lm / 3000K / DALI / Flood 52° / 1211mm

60632

Design: O/M + Bartenbach GmbH Recessed luminaire with housing made of aluminium with electrostatic 100% polyester paint with textured finish.

Aluminium anodised end caps with matt finish or electrostatic 100% polyester paint with textured-finish.

Housing and perforated cover plate made of aluminium with textured-paint finish. With the latest Bartenbach GmbH technology, inVision35 is a discreet solution, that can use great light distribution and visual comfort from a nearly invisible source. Fitting accessories ordered separately.