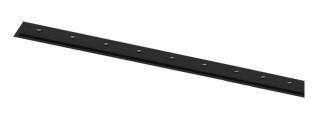

## inVision35 Recessed

14W / 1260lm / 4000K / On/Off / Medium 31° / 611mm

60634

Design: O/M + Bartenbach GmbH Recessed luminaire with housing made of aluminium with electrostatic 100% polyester paint with textured finish.

Aluminium anodised end caps with matt finish or electrostatic 100% polyester paint with texturedfinish.

Housing and perforated cover plate made of aluminium with textured-paint finish. With the latest Bartenbach GmbH technology, inVision35 is a discreet solution, that can use great light distribution and visual comfort from a nearly invisible source. Fitting accessories ordered separately.

| mm_ | <i>□</i> 37x604 |
|-----|-----------------|

Finishes