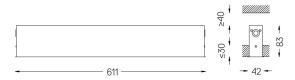

## inVision35 Recessed

14W / 1260lm / 4000K / On/Off / Medium 31° / 611mm

60634

Design: O/M + Bartenbach GmbH Recessed luminaire with housing made of aluminium with electrostatic 100% polyester paint with textured finish.

| mm_ | <i>□</i> 37x604 |
|-----|-----------------|

Finishes