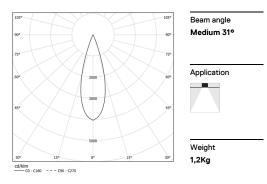

LED CRI>80 / >50.000h, L80/B10 / 2-step MacAdam Power supply included. IP20 | 230Vac | 50/60Hz

| 1000K      | Light Source | Luminaire |
|------------|--------------|-----------|
| Power      | 14W          | 17,1W     |
| Flux       | 1720lm       | 1260lm    |
| Efficiency | 123Im/W      | 74lm/W    |
| LOR        | -            | 73%       |
| UGR        | -            | <10       |
|            |              |           |