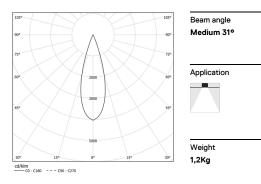

LED CRI>80 / >50.000h, L80/B10 / 2-step MacAdam Power supply included. IP20 | 230Vac | 50/60Hz

| 1000K      | Light Source | Luminaire |
|------------|--------------|-----------|
| Power      | 26W          | 31,7W     |
| Flux       | 3400lm       | 2480lm    |
| Efficiency | 131lm/W      | 78lm/W    |
| LOR        | -            | 73%       |
| UGR        | -            | <10       |