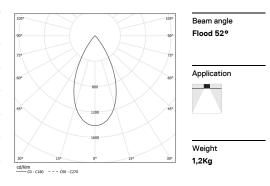

LED CRI>80 / >50.000h, L80/B10 / 2-step MacAdam Power supply included. IP20 | 230Vac | 50/60Hz

| 1000K      | Light Source | Luminaire |
|------------|--------------|-----------|
| Power      | 14W          | 17,1W     |
| Flux       | 1720lm       | 1300lm    |
| Efficiency | 123lm/W      | 76lm/W    |
| LOR        | -            | 76%       |
| UGR        | -            | <13       |