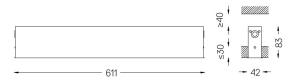

## inVision35 Recessed

14W / 1300lm / 4000K / On/Off / Flood 52° / 611mm

60636

Design: O/M + Bartenbach GmbH Recessed luminaire with housing made of aluminium with electrostatic 100% polyester paint with textured finish.

## Mandatory 50047 Recessed fitting acessory

O/M recommends that any false ceilings intended for recessed products should be installed only after the products to be used have been chosen. The same applies when preparing openings for this type of product. O/M recommends reinforcing false ceilings close to any such openings, in accordance with the characteristics of the product to be recessed. The cutout dimensions are for plasterboard ceilings. For other type of material please contact: support@om-light.com