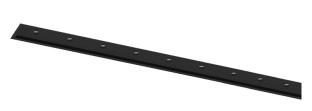

## inVision35 Recessed

14W / 1300lm / 4000K / On/Off / Flood 52° / 611mm

60636

Design: O/M + Bartenbach GmbH Recessed luminaire with housing made of aluminium with electrostatic 100% polyester paint with textured finish.

Aluminium anodised end caps with matt finish or electrostatic 100% polyester paint with texturedfinish.

Housing and perforated cover plate made of aluminium with textured-paint finish. With the latest Bartenbach GmbH technology, inVision35 is a discreet solution, that can use great light distribution and visual comfort from a nearly invisible source. Fitting accessories ordered separately.