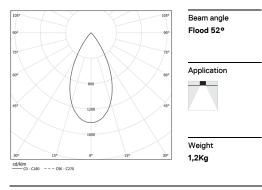

## inVision35 Recessed

26W / 2580lm / 4000K / On/Off / Flood 52° / 611mm

60637

Design: O/M + Bartenbach GmbH Recessed luminaire with housing made of aluminium with electrostatic 100% polyester paint with textured finish.

4000K Light Source Luminaire 26W 31,7W Power 3400lm 2580lm Flux Efficiency 1311m/W 81lm/W LOR 76% -UGR <16 \_

mm\_

⊿ 37x604

This page was generated on 2025-09-01. Click here for the latest version.

www.om-light.com / mail@om-light.com Rua Maurício Lourenço Oliveira 186, 4405-034 Vila Nova de Gaia, Porto. Portugal. / Apartado 1538 4401-901 Vila Nova de Gaia, Porto Portugal / tel. +351 223 710 419