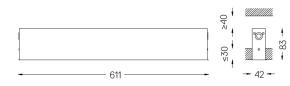

## inVision35 Recessed

26W / 2580lm / 4000K / On/Off / Flood 52° / 611mm

60637

Design: O/M + Bartenbach GmbH Recessed luminaire with housing made of aluminium with electrostatic 100% polyester paint with textured finish.

## Finishes

.01 White / RAL 9010
.02 Black / RAL 9005

Mandatory

50047 Recessed fitting acessory

O/M recommends that any false ceilings intended for recessed products should be installed only after the products to be used have been chosen. The same applies when preparing openings for this type of product. O/M recommends reinforcing false ceilings close to any such openings, in accordance with the characteristics of the product to be recessed. The cutout dimensions are for plasterboard ceilings. For other type of material please contact: support@om-light.com

4000K Light Source Luminaire 26W 31,7W Power 3400lm 2580lm Flux Efficiency 1311m/W 81lm/W LOR 76% -UGR <16 \_

mm\_

⊿ 37x604

This page was generated on 2025-09-01. Click here for the latest version.

www.om-light.com / mail@om-light.com Rua Maurício Lourenço Oliveira 186, 4405-034 Vila Nova de Gaia, Porto. Portugal. / Apartado 1538 4401-901 Vila Nova de Gaia, Porto Portugal / tel. +351 223 710 419