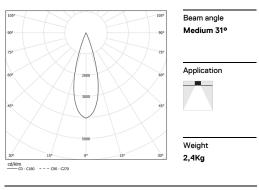

## inVision35 Recessed

27W / 2520lm / 4000K / On/Off / Medium 31° / 1211mm

60638

Design: O/M + Bartenbach GmbH Recessed luminaire with housing made of aluminium with electrostatic 100% polyester paint with textured finish.

4000K Light Source Luminaire 27W 32,9W Power 3440lm 2520lm Flux Efficiency 127lm/W 77lm/W LOR 73% -UGR <10 -

<u>mm</u>

⊿ 37x1204

This page was generated on 2025-09-01. Click here for the latest version.

www.om-light.com / mail@om-light.com Rua Maurício Lourenço Oliveira 186, 4405-034 Vila Nova de Gaia, Porto. Portugal. / Apartado 1538 4401-901 Vila Nova de Gaia, Porto Portugal / tel. + 351 223 710 419