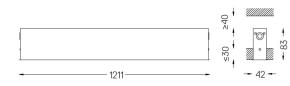

## inVision35 Recessed

27W / 2520lm / 4000K / On/Off / Medium 31° / 1211mm

60638

Design: O/M + Bartenbach GmbH Recessed luminaire with housing made of aluminium with electrostatic 100% polyester paint with textured finish.

4000K Light Source Luminaire 27W 32,9W Power 3440lm 2520lm Flux Efficiency 127lm/W 77lm/W LOR 73% -UGR <10 -

<u>mm</u>

⊿ 37x1204

This page was generated on 2025-09-01. Click here for the latest version.

www.om-light.com / mail@om-light.com Rua Maurício Lourenço Oliveira 186, 4405-034 Vila Nova de Gaia, Porto. Portugal. / Apartado 1538 4401-901 Vila Nova de Gaia, Porto Portugal / tel. + 351 223 710 419