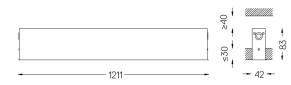

## inVision35 Recessed

52W / 4960lm / 4000K / On/Off / Medium 31° / 1211mm

60639

Design: O/M + Bartenbach GmbH Recessed luminaire with housing made of aluminium with electrostatic 100% polyester paint with textured finish.

## Finishes

.01 White / RAL 9010
.02 Black / RAL 9005

Mandatory

50047 Recessed fitting acessory

O/M recommends that any false ceilings intended for recessed products should be installed only after the products to be used have been chosen. The same applies when preparing openings for this type of product. O/M recommends reinforcing false ceilings close to any such openings, in accordance with the characteristics of the product to be recessed. The cutout dimensions are for plasterboard ceilings. For other type of material please contact: support@om-light.com

1 mm

🖅 37x1204

www.om-light.com / mail@om-light.com Rua Maurício Lourenço Oliveira 186, 4405-034 Vila Nova de Gaia, Porto. Portugal. / Apartado 1538 4401-901 Vila Nova de Gaia, Porto Portugal / tel. +351 223 710 419