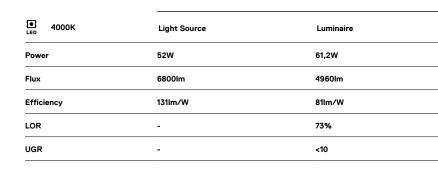

## inVision35 Recessed

52W / 4960lm / 4000K / On/Off / Medium 31° / 1211mm

60639

Design: O/M + Bartenbach GmbH Recessed luminaire with housing made of aluminium with electrostatic 100% polyester paint with textured finish.

LED CRI>80 / >50.000h, L80/B10 / 2-step MacAdam Power supply included. IP20 | 230Vac | 50/60Hz

٠ ((