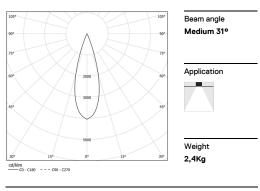

## inVision35 Recessed

52W / 4960lm / 4000K / On/Off / Medium 31° / 1211mm

60639

Design: O/M + Bartenbach GmbH Recessed luminaire with housing made of aluminium with electrostatic 100% polyester paint with textured finish.

LED CRI>80 / >50.000h, L80/B10 / 2-step MacAdam Power supply included. IP20 | 230Vac | 50/60Hz

٠ ((