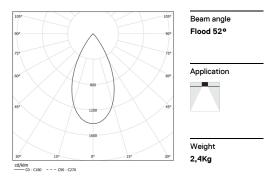

## inVision35 Recessed

27W / 2600lm / 4000K / On/Off / Flood 52° / 1211mm

60640

Design: O/M + Bartenbach GmbH Recessed luminaire with housing made of aluminium with electrostatic 100% polyester paint with textured finish.

LED CRI>80 / >50.000h, L80/B10 / 2-step MacAdam Power supply included. IP20 | 230Vac | 50/60Hz

| Light Source | Luminaire          |
|--------------|--------------------|
| 27W          | 32,9W              |
| 3440lm       | 2600lm             |
| 127lm/W      | 79lm/W             |
| -            | 76%                |
| -            | <13                |
|              | 27W 3440Im 127Im/W |