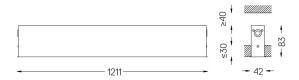

| <u> </u> | ∠ZZ 37×1204 |
|----------|-------------|

## Finishes

O .01 White / RAL 9010 ● .02 Black / RAL 9005

Mandatory 50047 Recessed fitting acessory

O/M recommends that any false ceilings intended for recessed products should be installed only after the products to be used have been chosen. The same applies when preparing openings for this type of product. O/M recommends reinforcing false ceilings close to any such openings, in accordance with the characteristics of the product to be recessed. The cutout dimensions are for plasterboard ceilings. For other type of material please contact: support@om-light.com