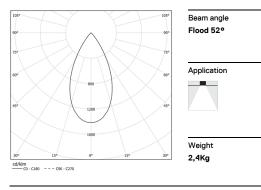

4000K Light Source Luminaire 52W 61,2W Power 6800lm 5160lm Flux Efficiency 1311m/W 84lm/W LOR 76% -UGR <16 \_

[] mm

🖅 37x1204

This page was generated on 2025-08-29. Click here for the latest version.

www.om-light.com / mail@om-light.com Rua Maurício Lourenço Oliveira 186, 4405-034 Vila Nova de Gaia, Porto. Portugal. / Apartado 1538 4401-901 Vila Nova de Gaia, Porto Portugal / tel. +351 223 710 419