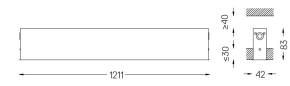

## Finishes

.01 White / RAL 9010
.02 Black / RAL 9005

Mandatory

50047 Recessed fitting acessory

O/M recommends that any false ceilings intended for recessed products should be installed only after the products to be used have been chosen. The same applies when preparing openings for this type of product. O/M recommends reinforcing false ceilings close to any such openings, in accordance with the characteristics of the product to be recessed. The cutout dimensions are for plasterboard ceilings. For other type of material please contact: support@om-light.com

4000K Light Source Luminaire 52W 61,2W Power 6800lm 5160lm Flux Efficiency 1311m/W 84lm/W LOR 76% -UGR <16 \_

[] mm

🖅 37x1204

This page was generated on 2025-08-29. Click here for the latest version.

www.om-light.com / mail@om-light.com Rua Maurício Lourenço Oliveira 186, 4405-034 Vila Nova de Gaia, Porto. Portugal. / Apartado 1538 4401-901 Vila Nova de Gaia, Porto Portugal / tel. +351 223 710 419