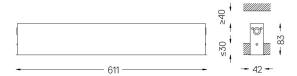

## inVision35 Recessed

14W / 1260lm / 4000K / DALI / Medium 31° / 611mm

60642

Design: O/M + Bartenbach GmbH Recessed luminaire with housing made of aluminium with electrostatic 100% polyester paint with textured finish.

## Mandatory

50047 Recessed fitting acessory

For the specific supply of "DALI 2" drivers, please contact: support@om-light.com

O/M recommends that any false ceilings intended for recessed products should be installed only after the products to be used have been chosen. The same applies when preparing openings for this type of product. O/M recommends reinforcing false ceilings close to any such openings, in accordance with the characteristics of the product to be recessed. The cutout dimensions are for plasterboard ceilings. For other type of material please contact: support@om-light.com