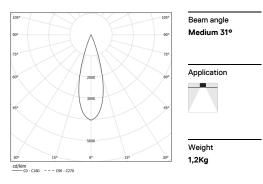

## inVision35 Recessed

14W / 1260lm / 4000K / DALI / Medium 31° / 611mm

60642

Design: O/M + Bartenbach GmbH Recessed luminaire with housing made of aluminium with electrostatic 100% polyester paint with textured finish.

LED CRI>80 / >50.000h, L80/B10 / 2-step MacAdam Power supply included. IP20 | 230Vac | 50/60Hz

| 1000K      | Light Source | Luminaire |
|------------|--------------|-----------|
| Power      | 14W          | 17,1W     |
| Flux       | 1720lm       | 1260lm    |
| Efficiency | 123Im/W      | 74lm/W    |
| LOR        | -            | 73%       |
| UGR        | -            | <10       |
|            |              |           |