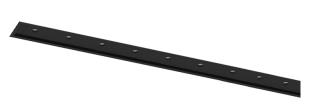

## inVision35 Recessed

14W / 1260lm / 4000K / DALI / Medium 31° / 611mm

60642

Design: O/M + Bartenbach GmbH Recessed luminaire with housing made of aluminium with electrostatic 100% polyester paint with textured finish.

Aluminium anodised end caps with matt finish or electrostatic 100% polyester paint with texturedfinish.

Housing and perforated cover plate made of aluminium with textured-paint finish. With the latest Bartenbach GmbH technology, inVision35 is a discreet solution, that can use great light distribution and visual comfort from a nearly invisible source. Fitting accessories ordered separately.