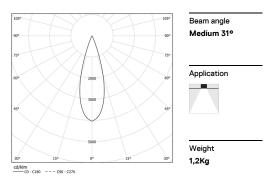

## inVision35 Recessed

26W / 2480lm / 4000K / DALI / Medium 31° / 611mm

60643

Design: O/M + Bartenbach GmbH Recessed luminaire with housing made of aluminium with electrostatic 100% polyester paint with textured finish.

LED CRI>80 / >50.000h, L80/B10 / 2-step MacAdam Power supply included. IP20 | 230Vac | 50/60Hz

| 1000K      | Light Source | Luminaire |
|------------|--------------|-----------|
| Power      | 26W          | 31,7W     |
| Flux       | 3400lm       | 2480lm    |
| Efficiency | 131lm/W      | 78lm/W    |
| LOR        | -            | 73%       |
| UGR        | -            | <10       |
|            |              |           |