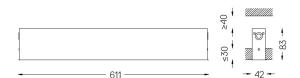

## inVision35 Recessed

26W / 2480lm / 4000K / DALI / Medium 31° / 611mm

60643

Design: O/M + Bartenbach GmbH Recessed luminaire with housing made of aluminium with electrostatic 100% polyester paint with textured finish.

Aluminium anodised end caps with matt finish or electrostatic 100% polyester paint with texturedfinish.

Housing and perforated cover plate made of aluminium with textured-paint finish. With the latest Bartenbach GmbH technology, inVision35 is a discreet solution, that can use great light distribution and visual comfort from a nearly invisible source. Fitting accessories ordered separately.