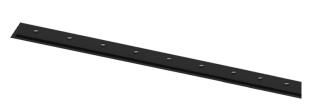

## inVision35 Recessed

26W / 2480lm / 4000K / DALI / Medium 31° / 611mm

60643

Design: O/M + Bartenbach GmbH Recessed luminaire with housing made of aluminium with electrostatic 100% polyester paint with textured finish.

Aluminium anodised end caps with matt finish or electrostatic 100% polyester paint with texturedfinish.

Housing and perforated cover plate made of aluminium with textured-paint finish. With the latest Bartenbach GmbH technology, inVision35 is a discreet solution, that can use great light distribution and visual comfort from a nearly invisible source. Fitting accessories ordered separately.