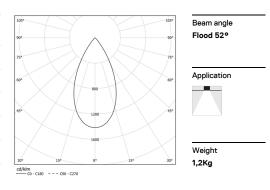

## inVision35 Recessed

14W / 1300lm / 4000K / DALI / Flood 52° / 611mm

60644

Design: O/M + Bartenbach GmbH Recessed luminaire with housing made of aluminium with electrostatic 100% polyester paint with textured finish.

LED CRI>80 / >50.000h, L80/B10 / 2-step MacAdam Power supply included. IP20 | 230Vac | 50/60Hz

| 1000K      | Light Source | Luminaire |
|------------|--------------|-----------|
| Power      | 14W          | 17,1W     |
| Flux       | 1720lm       | 1300lm    |
| Efficiency | 123lm/W      | 76lm/W    |
| LOR        | -            | 76%       |
| UGR        | -            | <13       |