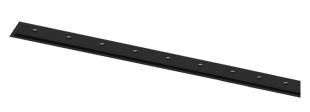

## inVision35 Recessed

14W / 1300lm / 4000K / DALI / Flood 52° / 611mm

60644

Design: O/M + Bartenbach GmbH Recessed luminaire with housing made of aluminium with electrostatic 100% polyester paint with textured finish.

Aluminium anodised end caps with matt finish or electrostatic 100% polyester paint with texturedfinish.

Housing and perforated cover plate made of aluminium with textured-paint finish. With the latest Bartenbach GmbH technology, inVision35 is a discreet solution, that can use great light distribution and visual comfort from a nearly invisible source. Fitting accessories ordered separately.