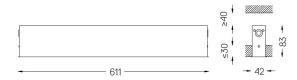

## inVision35 Recessed

14W / 1300lm / 4000K / DALI / Flood 52° / 611mm

60644

Design: O/M + Bartenbach GmbH Recessed luminaire with housing made of aluminium with electrostatic 100% polyester paint with textured finish.

Aluminium anodised end caps with matt finish or electrostatic 100% polyester paint with texturedfinish.

Housing and perforated cover plate made of aluminium with textured-paint finish. With the latest Bartenbach GmbH technology, inVision35 is a discreet solution, that can use great light distribution and visual comfort from a nearly invisible source. Fitting accessories ordered separately.