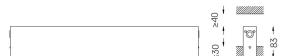

## inVision35 Recessed

26W / 2580lm / 4000K / DALI / Flood 52° / 611mm

60645

Design: O/M + Bartenbach GmbH Recessed luminaire with housing made of aluminium with electrostatic 100% polyester paint with textured finish.

Finishes

611

Mandatory 50047 Recessed fitting acessory

For the specific supply of "DALI 2" drivers, please contact: support@om-light.com

O/M recommends that any false ceilings intended for recessed products should be installed only after the products to be used have been chosen. The same applies when preparing openings for this type of product. O/M recommends reinforcing false ceilings close to any such openings, in accordance with the characteristics of the product to be recessed. The cutout dimensions are for plasterboard ceilings. For other type of material please contact: support@om-light.com