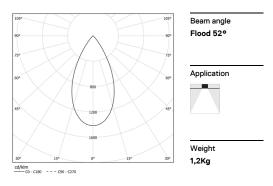

LED CRI>80 / >50.000h, L80/B10 / 2-step MacAdam Power supply included. IP20 | 230Vac | 50/60Hz

| 1000K      | Light Source | Luminaire |
|------------|--------------|-----------|
| Power      | 26W          | 31,7W     |
| Flux       | 3400lm       | 2580lm    |
| Efficiency | 131lm/W      | 81lm/W    |
| LOR        | -            | 76%       |
| UGR        | -            | <16       |