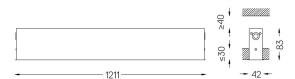

## inVision35 Recessed

27W / 2520lm / 4000K / DALI / Medium 31º / 1211mm

60646

Aluminium anodised end caps with matt finish or electrostatic 100% polyester paint with texturedfinish.

Housing and perforated cover plate made of aluminium with textured-paint finish. With the latest Bartenbach GmbH technology, inVision35 is a discreet solution, that can use great light distribution and visual comfort from a nearly invisible source. Fitting accessories ordered separately.