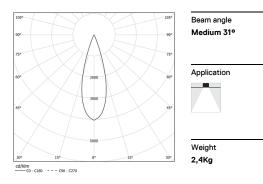

## inVision35 Recessed

52W / 4960lm / 4000K / DALI / Medium 31° / 1211mm

60647

Design: O/M + Bartenbach GmbH Recessed luminaire with housing made of aluminium with electrostatic 100% polyester paint with textured finish.

LED CRI>80 / >50.000h, L80/B10 / 2-step MacAdam Power supply included. IP20 | 230Vac | 50/60Hz

| 1000K      | Light Source | Luminaire |
|------------|--------------|-----------|
| Power      | 52W          | 61,2W     |
| Flux       | 6800lm       | 4960lm    |
| Efficiency | 131im/W      | 81lm/W    |
| LOR        | -            | 73%       |
| UGR        | -            | <10       |
|            |              |           |