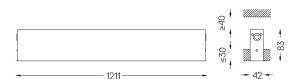

## inVision35 Recessed

52W / 4960lm / 4000K / DALI / Medium 31° / 1211mm

60647

Design: O/M + Bartenbach GmbH Recessed luminaire with housing made of aluminium with electrostatic 100% polyester paint with textured finish.

mm △√ 37x1204