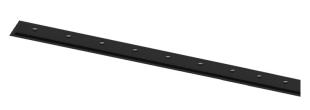

## inVision35 Recessed

52W / 4960lm / 4000K / DALI / Medium 31° / 1211mm

60647

Design: O/M + Bartenbach GmbH Recessed luminaire with housing made of aluminium with electrostatic 100% polyester paint with textured finish.

Aluminium anodised end caps with matt finish or electrostatic 100% polyester paint with texturedfinish.

Housing and perforated cover plate made of aluminium with textured-paint finish. With the latest Bartenbach GmbH technology, inVision35 is a discreet solution, that can use great light distribution and visual comfort from a nearly invisible source. Fitting accessories ordered separately.