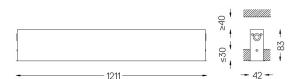

mm △√ 37x1204

Finishes

O .01 White / RAL 9010 ● .02 Black / RAL 9005

Mandatory 50047 Recessed fitting acessory

For the specific supply of "DALI 2" drivers, please contact: support@om-light.com

O/M recommends that any false ceilings intended for recessed products should be installed only after the products to be used have been chosen. The same applies when preparing openings for this type of product. O/M recommends reinforcing false ceilings close to any such openings, in accordance with the characteristics of the product to be recessed. The cutout dimensions are for plasterboard ceilings. For other type of material please contact: support@om-light.com