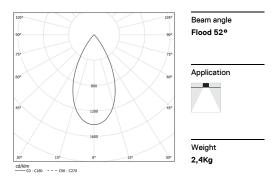

LED CRI>80 / >50.000h, L80/B10 / 2-step MacAdam Power supply included. IP20 | 230Vac | 50/60Hz

| 1000K      | Light Source | Luminaire |
|------------|--------------|-----------|
| Power      | 27W          | 32,9W     |
| Flux       | 3440lm       | 2600lm    |
| Efficiency | 127lm/W      | 79lm/W    |
| LOR        | -            | 76%       |
| UGR        | -            | <13       |
|            |              |           |