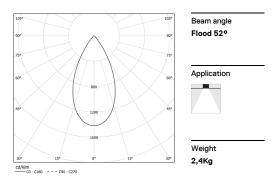

LED CRI>80 / >50.000h, L80/B10 / 2-step MacAdam Power supply included. IP20 | 230Vac | 50/60Hz

| 1000K      | Light Source | Luminaire |
|------------|--------------|-----------|
| Power      | 52W          | 61,2W     |
| Flux       | 6800lm       | 5160lm    |
| Efficiency | 131lm/W      | 84lm/W    |
| LOR        | -            | 76%       |
| UGR        | -            | <16       |
|            |              |           |