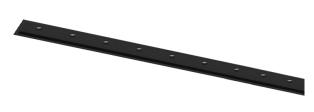

## inVision35 Recessed

52W / 5160lm / 4000K / DALI / Flood 52° / 1211mm

60649

Design: O/M + Bartenbach GmbH Recessed luminaire with housing made of aluminium with electrostatic 100% polyester paint with textured finish.

Aluminium anodised end caps with matt finish or electrostatic 100% polyester paint with texturedfinish.

Housing and perforated cover plate made of aluminium with textured-paint finish. With the latest Bartenbach GmbH technology, inVision35 is a discreet solution, that can use great light distribution and visual comfort from a nearly invisible source. Fitting accessories ordered separately.