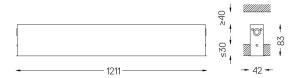

electrostatic 100% polyester paint with texturedfinish.

Housing and perforated cover plate made of aluminium with textured-paint finish. With the latest Bartenbach GmbH technology, inVision35 is a discreet solution, that can use great light distribution and visual comfort from a nearly invisible source. Fitting accessories ordered separately.

LED CRI>80 / >50.000h, L80/B10 / 2-step MacAdam Power supply included. IP20 | 230Vac | 50/60Hz



| 1000K      | Light Source | Luminaire |
|------------|--------------|-----------|
| Power      | 52W          | 61,2W     |
| Flux       | 6800lm       | 5160lm    |
| Efficiency | 131lm/W      | 84lm/W    |
| LOR        | -            | 76%       |
| UGR        | -            | <16       |
|            |              |           |



mm △√ 37x1204



## Finishes

O .01 White / RAL 9010 ● .02 Black / RAL 9005

## Mandatory

50047 Recessed fitting acessory

For the specific supply of "DALI 2" drivers, please contact: support@om-light.com

O/M recommends that any false ceilings intended for recessed products should be installed only after the products to be used have been chosen. The same applies when preparing openings for this type of product. O/M recommends reinforcing false ceilings close to any such openings, in accordance with the characteristics of the product to be recessed. The cutout dimensions are for plasterboard ceilings. For other type of material please contact: support@om-light.com