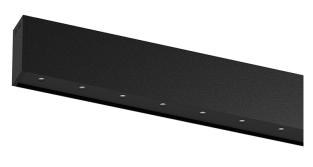

## inVision35 Surface/Pendant

14W / 880Im / 2700K / On/Off / Medium 31° / 611mm

60650

Design: O/M + Bartenbach GmbH Surface or pendant luminaire with housing made of aluminium with electrostatic 100% polyester paint with textured finish.

Aluminium anodised end caps with matt finish or electrostatic 100% polyester paint with texturedfinish.

Housing and perforated cover plate made of aluminium with textured-paint finish. With the latest Bartenbach GmbH technology, inVision35 is a discreet solution, that can use great light distribution and visual comfort from a nearly invisible source. Fitting accessories for pendant version ordered separately.