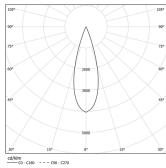

LED CRI>90 / >50.000h, L80/B10 / 2-step MacAdam Power supply included. IP20 | 230Vac | 50/60Hz

| <b>1</b> 2700K | Light Source | Luminaire |
|----------------|--------------|-----------|
| Power          | 14W          | 17,1W     |
| Flux           | 1200lm       | 880lm     |
| Efficiency     | 86lm/W       | 52lm/W    |
| LOR            | -            | 73%       |
| UGR            | -            | <10       |