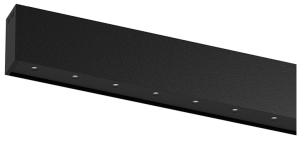

## inVision35 Surface/Pendant

26W / 1740lm / 2700K / On/Off / Medium 31° / 611mm

60651

Design: O/M + Bartenbach GmbH Surface or pendant luminaire with housing made of aluminium with electrostatic 100% polyester paint with textured finish.

Aluminium anodised end caps with matt finish or electrostatic 100% polyester paint with textured-finish.

Housing and perforated cover plate made of aluminium with textured-paint finish. With the latest Bartenbach GmbH technology, inVision35 is a discreet solution, that can use great light distribution and visual comfort from a nearly invisible source. Fitting accessories for pendant version ordered separately.