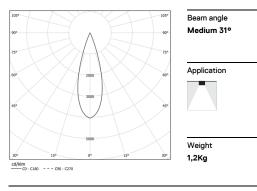

## inVision35 Surface/Pendant

26W / 1740lm / 2700K / On/Off / Medium 31° / 611mm

60651

Design: O/M + Bartenbach GmbH Surface or pendant luminaire with housing made of aluminium with electrostatic 100% polyester paint with textured finish.

## Finishes

.01 White / RAL 9010
.02 Black / RAL 9005

Mandatory 54036 Pendant direct fitting acessory 54034 Clear Base ø60x35mm

| ● 2700K    |              |           |  |
|------------|--------------|-----------|--|
|            | Light Source | Luminaire |  |
| Power      | 26W          | 31,7W     |  |
| Flux       | 2400lm       | 1740lm    |  |
| Efficiency | 92lm/W       | 55lm/W    |  |
| LOR        | -            | 73%       |  |
| UGR        | -            | <10       |  |
|            |              |           |  |