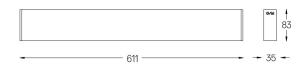

## inVision35 Surface/Pendant

26W / 1740lm / 2700K / On/Off / Medium 31° / 611mm

60651

Design: O/M + Bartenbach GmbH Surface or pendant luminaire with housing made of aluminium with electrostatic 100% polyester paint with textured finish.