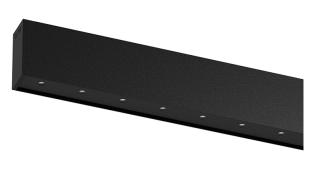

## inVision35 Surface/Pendant

14W / 920lm / 2700K / On/Off / Flood 52° / 611mm

60652

Design: O/M + Bartenbach GmbH Surface or pendant luminaire with housing made of aluminium with electrostatic 100% polyester paint with textured finish.

Aluminium anodised end caps with matt finish or electrostatic 100% polyester paint with texturedfinish.

Housing and perforated cover plate made of aluminium with textured-paint finish. With the latest Bartenbach GmbH technology, inVision35 is a discreet solution, that can use great light distribution and visual comfort from a nearly invisible source. Fitting accessories for pendant version ordered separately.