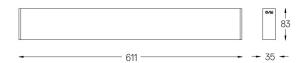

## inVision35 Surface/Pendant

14W / 920lm / 2700K / On/Off / Flood 52° / 611mm

60652

Design: O/M + Bartenbach GmbH Surface or pendant luminaire with housing made of aluminium with electrostatic 100% polyester paint with textured finish.