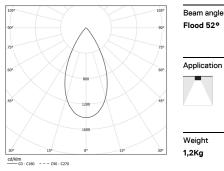

Flood 52° Application Weight

Finishes

O .01 White / RAL 9010 ● .02 Black / RAL 9005

Mandatory 54036 Pendant direct fitting acessory 54034 Clear Base ø60x35mm