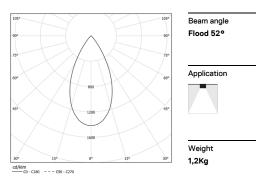

LED CRI>90 / >50.000h, L80/B10 / 2-step MacAdam Power supply included. IP20 | 230Vac | 50/60Hz

| 2700K      | Light Source | Luminaire |
|------------|--------------|-----------|
| Power      | 26W          | 31,7W     |
| Flux       | 2400lm       | 1820lm    |
| Efficiency | 92lm/W       | 57lm/W    |
| LOR        | -            | 76%       |
| UGR        | -            | <16       |