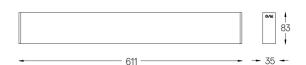

uminium with textured-paint finish. With the latest Bartenbach GmbH technology, inVision35 is a discreet solution, that can use great light distribution and visual comfort from a nearly invisible source. Fitting accessories for pendant version ordered separately.

LED CRI>90 / >50.000h, L80/B10 / 2-step MacAdam Power supply included. IP20 | 230Vac | 50/60Hz



| 2700K      | Light Source | Luminaire |
|------------|--------------|-----------|
| Power      | 26W          | 31,7W     |
| Flux       | 2400lm       | 1820lm    |
| Efficiency | 92lm/W       | 57lm/W    |
| LOR        | -            | 76%       |
| UGR        | -            | <16       |



mm

## Finishes

O .01 White / RAL 9010

● .02 Black / RAL 9005

Mandatory 54036 Pendant direct fitting acessory 54034 Clear Base ø60x35mm