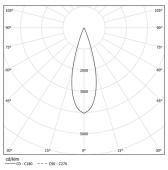

LED CRI>90 / >50.000h, L80/B10 / 2-step MacAdam Power supply included. IP20 | 230Vac | 50/60Hz

| 2700K      | Light Source | Luminaire |
|------------|--------------|-----------|
| Power      | 27W          | 32,9W     |
| Flux       | 2400lm       | 1760lm    |
| Efficiency | 89lm/W       | 53lm/W    |
| LOR        | -            | 73%       |
| UGR        | -            | <10       |

Beam angle Medium 31° Application Weight 2,4Kg

Finishes

O .01 White / RAL 9010 ● .02 Black / RAL 9005

Mandatory 54036 Pendant direct fitting acessory 54034 Clear Base ø60x35mm