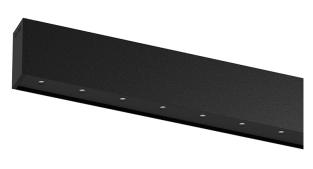

## inVision35 Surface/Pendant

27W / 1760lm / 2700K / On/Off / Medium 31° / 1211mm

60654

Design: O/M + Bartenbach GmbH Surface or pendant luminaire with housing made of aluminium with electrostatic 100% polyester paint with textured finish.

Aluminium anodised end caps with matt finish or electrostatic 100% polyester paint with texturedfinish.

Housing and perforated cover plate made of aluminium with textured-paint finish. With the latest Bartenbach GmbH technology, inVision35 is a discreet solution, that can use great light distribution and visual comfort from a nearly invisible source. Fitting accessories for pendant version ordered separately.