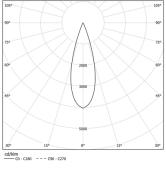

LED CRI>90 / >50.000h, L80/B10 / 2-step MacAdam Power supply included. IP20 | 230Vac | 50/60Hz

| <b>●</b> 2700K | Light Source | Luminaire |
|----------------|--------------|-----------|
| Power          | 52W          | 61,2W     |
| Flux           | 4800lm       | 3480lm    |
| Efficiency     | 92lm/W       | 57lm/W    |
| LOR            | -            | 73%       |
| UGR            | -            | <10       |

Beam angle Medium 31° Application Weight 2,4Kg

mm

O .01 White / RAL 9010 ● .02 Black / RAL 9005

Finishes

Mandatory 54036 Pendant direct fitting acessory 54034 Clear Base ø60x35mm