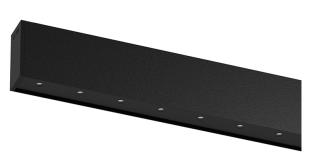

## inVision35 Surface/Pendant

52W / 3480lm / 2700K / On/Off / Medium 31° / 1211mm

60655

Design: O/M + Bartenbach GmbH Surface or pendant luminaire with housing made of aluminium with electrostatic 100% polyester paint with textured finish.

Aluminium anodised end caps with matt finish or electrostatic 100% polyester paint with texturedfinish.

Housing and perforated cover plate made of aluminium with textured-paint finish. With the latest Bartenbach GmbH technology, inVision35 is a discreet solution, that can use great light distribution and visual comfort from a nearly invisible source. Fitting accessories for pendant version ordered separately.