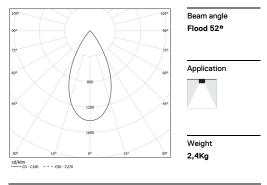

## inVision35 Surface/Pendant

27W / 1840Im / 2700K / On/Off / Flood 52° / 1211mm

60656

Design: O/M + Bartenbach GmbH Surface or pendant luminaire with housing made of aluminium with electrostatic 100% polyester paint with textured finish.

LED CRI>90 / >50.000h, L80/B10 / 2-step MacAdam Power supply included. IP20 | 230Vac | 50/60Hz

| 10 2700K   | Light Source | Luminaire |
|------------|--------------|-----------|
| Power      | 27W          | 32,9W     |
| Flux       | 2400lm       | 1840lm    |
| Efficiency | 89lm/W       | 56lm/W    |
| LOR        | -            | 77%       |
| UGR        | -            | <13       |
|            |              |           |