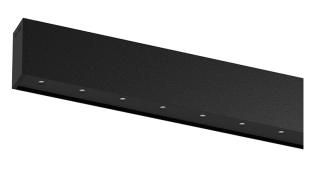

## inVision35 Surface/Pendant

27W / 1840Im / 2700K / On/Off / Flood 52° / 1211mm

60656

Design: O/M + Bartenbach GmbH Surface or pendant luminaire with housing made of aluminium with electrostatic 100% polyester paint with textured finish.

Aluminium anodised end caps with matt finish or electrostatic 100% polyester paint with texturedfinish.

Housing and perforated cover plate made of aluminium with textured-paint finish. With the latest Bartenbach GmbH technology, inVision35 is a discreet solution, that can use great light distribution and visual comfort from a nearly invisible source. Fitting accessories for pendant version ordered separately.