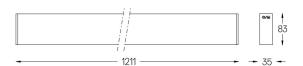

## inVision35 Surface/Pendant

27W / 1840Im / 2700K / On/Off / Flood 52° / 1211mm

60656

Design: O/M + Bartenbach GmbH Surface or pendant luminaire with housing made of aluminium with electrostatic 100% polyester paint with textured finish.