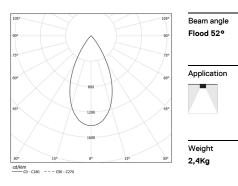

## inVision35 Surface/Pendant

52W / 3640lm / 2700K / On/Off / Flood 52° / 1211mm

60657

Design: O/M + Bartenbach GmbH Surface or pendant luminaire with housing made of aluminium with electrostatic 100% polyester paint with textured finish.

LED CRI>90 / >50.000h, L80/B10 / 2-step MacAdam Power supply included. IP20 | 230Vac | 50/60Hz

| ● 2700K    | Light Source | Luminaire |
|------------|--------------|-----------|
| Power      | 52W          | 61,2W     |
| Flux       | 4800lm       | 3640lm    |
| Efficiency | 92lm/W       | 60lm/W    |
| LOR        | -            | 76%       |
| UGR        | -            | <16       |