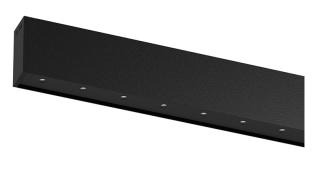

## inVision35 Surface/Pendant

52W / 3640lm / 2700K / On/Off / Flood 52° / 1211mm

60657

Design: O/M + Bartenbach GmbH Surface or pendant luminaire with housing made of aluminium with electrostatic 100% polyester paint with textured finish.

Aluminium anodised end caps with matt finish or electrostatic 100% polyester paint with texturedfinish.

Housing and perforated cover plate made of aluminium with textured-paint finish. With the latest Bartenbach GmbH technology, inVision35 is a discreet solution, that can use great light distribution and visual comfort from a nearly invisible source. Fitting accessories for pendant version ordered separately.