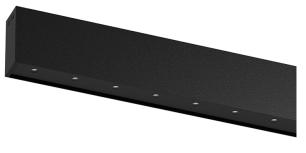

## inVision35 Surface/Pendant

14W / 880lm / 2700K / DALI / Medium 31° / 611mm

60658

Design: O/M + Bartenbach GmbH Surface or pendant luminaire with housing made of aluminium with electrostatic 100% polyester paint with textured finish.

Aluminium anodised end caps with matt finish or electrostatic 100% polyester paint with textured-finish.

Housing and perforated cover plate made of aluminium with textured-paint finish. With the latest Bartenbach GmbH technology, inVision35 is a discreet solution, that can use great light distribution and visual comfort from a nearly invisible source. Fitting accessories for pendant version ordered separately.