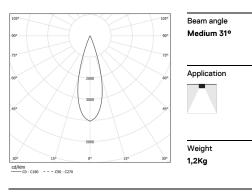

## inVision35 Surface/Pendant

14W / 880lm / 2700K / DALI / Medium 31° / 611mm

60658

Design: O/M + Bartenbach GmbH Surface or pendant luminaire with housing made of aluminium with electrostatic 100% polyester paint with textured finish.

Luminaire

17,1W

880lm

52lm/W

73%

<10

Efficiency 86lm/W LOR -UGR -

Light Source

14W

1200lm

1 mm

Power

Flux

2700K

www.om-light.com / mail@om-light.com Rua Maurício Lourenço Oliveira 186, 4405-034 Vila Nova de Gaia, Porto. Portugal. / Apartado 1538 4401-901 Vila Nova de Gaia, Porto Portugal / tel. +351 223 710 419