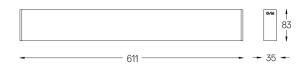

## inVision35 Surface/Pendant

14W / 880lm / 2700K / DALI / Medium 31° / 611mm

60658

Design: O/M + Bartenbach GmbH Surface or pendant luminaire with housing made of aluminium with electrostatic 100% polyester paint with textured finish.