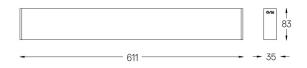

## inVision35 Surface/Pendant

26W / 1740lm / 2700K / DALI / Medium 31° / 611mm

60659

Design: O/M + Bartenbach GmbH Surface or pendant luminaire with housing made of aluminium with electrostatic 100% polyester paint with textured finish.