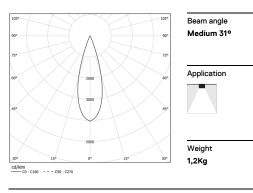

## inVision35 Surface/Pendant

26W / 1740lm / 2700K / DALI / Medium 31° / 611mm

60659

Design: O/M + Bartenbach GmbH Surface or pendant luminaire with housing made of aluminium with electrostatic 100% polyester paint with textured finish.

| О 2700К    | Light Source | Luminaire |
|------------|--------------|-----------|
| Power      | 26W          | 31,7W     |
| Flux       | 2400lm       | 1740lm    |
| Efficiency | 92lm/W       | 55Im/W    |
| LOR        | -            | 73%       |
| UGR        | -            | <10       |
|            |              |           |