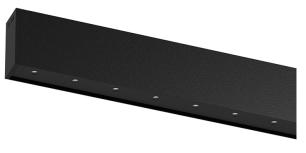

## inVision35 Surface/Pendant

26W / 1740lm / 2700K / DALI / Medium 31° / 611mm

60659

Design: O/M + Bartenbach GmbH Surface or pendant luminaire with housing made of aluminium with electrostatic 100% polyester paint with textured finish.

Aluminium anodised end caps with matt finish or electrostatic 100% polyester paint with textured-finish.

Housing and perforated cover plate made of aluminium with textured-paint finish. With the latest Bartenbach GmbH technology, inVision35 is a discreet solution, that can use great light distribution and visual comfort from a nearly invisible source. Fitting accessories for pendant version ordered separately.