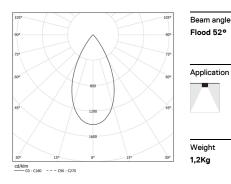

## inVision35 Surface/Pendant

14W / 920lm / 2700K / DALI / Flood 52° / 611mm

60660

Design: O/M + Bartenbach GmbH Surface or pendant luminaire with housing made of aluminium with electrostatic 100% polyester paint with textured finish.

LED CRI>90 / >50.000h, L80/B10 / 2-step MacAdam Power supply included. IP20 | 230Vac | 50/60Hz

| <b>●</b> 2700K | Light Source | Luminaire |
|----------------|--------------|-----------|
| Power          | 14W          | 17,1W     |
| Flux           | 1200lm       | 920lm     |
| Efficiency     | 86lm/W       | 54lm/W    |
| LOR            | -            | 77%       |
| UGR            | -            | <13       |