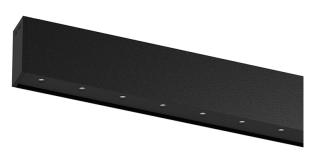

## inVision35 Surface/Pendant

14W / 920lm / 2700K / DALI / Flood 52° / 611mm

60660

Design: O/M + Bartenbach GmbH Surface or pendant luminaire with housing made of aluminium with electrostatic 100% polyester paint with textured finish.

Aluminium anodised end caps with matt finish or electrostatic 100% polyester paint with texturedfinish.

Housing and perforated cover plate made of aluminium with textured-paint finish. With the latest Bartenbach GmbH technology, inVision35 is a discreet solution, that can use great light distribution and visual comfort from a nearly invisible source. Fitting accessories for pendant version ordered separately.