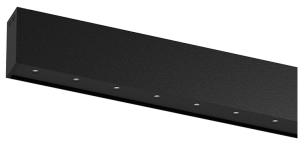

## inVision35 Surface/Pendant

26W / 1820Im / 2700K / DALI / Flood 52° / 611mm

60661

Design: O/M + Bartenbach GmbH Surface or pendant luminaire with housing made of aluminium with electrostatic 100% polyester paint with textured finish.

Aluminium anodised end caps with matt finish or electrostatic 100% polyester paint with textured-finish.

Housing and perforated cover plate made of aluminium with textured-paint finish. With the latest Bartenbach GmbH technology, inVision35 is a discreet solution, that can use great light distribution and visual comfort from a nearly invisible source. Fitting accessories for pendant version ordered separately.