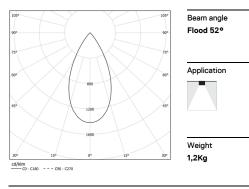

## inVision35 Surface/Pendant

26W / 1820Im / 2700K / DALI / Flood 52° / 611mm

60661

Design: O/M + Bartenbach GmbH Surface or pendant luminaire with housing made of aluminium with electrostatic 100% polyester paint with textured finish.

2700K Light Source Luminaire 26W 31,7W Power 2400lm 1820lm Flux Efficiency 92lm/W 57lm/W LOR 76% \_ UGR <16 \_

1 mm

www.om-light.com / mail@om-light.com Rua Maurício Lourenço Oliveira 186, 4405-034 Vila Nova de Gaia, Porto. Portugal. / Apartado 1538 4401-901 Vila Nova de Gaia, Porto Portugal / tel. + 351 223 710 419