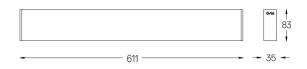

## inVision35 Surface/Pendant

26W / 1820Im / 2700K / DALI / Flood 52° / 611mm

60661

Design: O/M + Bartenbach GmbH Surface or pendant luminaire with housing made of aluminium with electrostatic 100% polyester paint with textured finish.