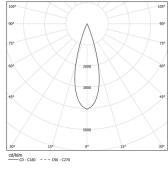

LED CRI>90 / >50.000h, L80/B10 / 2-step MacAdam Power supply included. IP20 | 230Vac | 50/60Hz

| <b>●</b> 2700K | Light Source | Luminaire |
|----------------|--------------|-----------|
| Power          | 27W          | 32,9W     |
| Flux           | 2400lm       | 1760lm    |
| Efficiency     | 89lm/W       | 53lm/W    |
| LOR            | -            | 73%       |
| UGR            | -            | <10       |

Beam angle Medium 31° Application Weight 2,4Kg

mm

1211