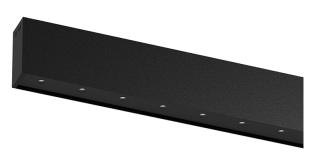

## inVision35 Surface/Pendant

27W / 1760lm / 2700K / DALI / Medium 31º / 1211mm

60662

Design: O/M + Bartenbach GmbH Surface or pendant luminaire with housing made of aluminium with electrostatic 100% polyester paint with textured finish.

Aluminium anodised end caps with matt finish or electrostatic 100% polyester paint with texturedfinish.

Housing and perforated cover plate made of aluminium with textured-paint finish. With the latest Bartenbach GmbH technology, inVision35 is a discreet solution, that can use great light distribution and visual comfort from a nearly invisible source. Fitting accessories for pendant version ordered separately.

Beam angle Medium 31° Application Weight 2,4Kg

mm

1211