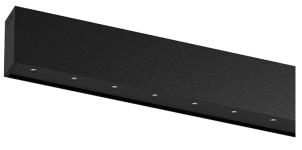

## inVision35 Surface/Pendant

52W / 3480lm / 2700K / DALI / Medium 31° / 1211mm

60663

Design: O/M + Bartenbach GmbH Surface or pendant luminaire with housing made of aluminium with electrostatic 100% polyester paint with textured finish.

Aluminium anodised end caps with matt finish or electrostatic 100% polyester paint with textured-finish.

Housing and perforated cover plate made of aluminium with textured-paint finish. With the latest Bartenbach GmbH technology, inVision35 is a discreet solution, that can use great light distribution and visual comfort from a nearly invisible source. Fitting accessories for pendant version ordered separately.