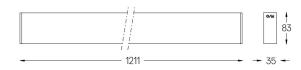

## inVision35 Surface/Pendant

52W / 3480lm / 2700K / DALI / Medium 31° / 1211mm

60663

Design: O/M + Bartenbach GmbH Surface or pendant luminaire with housing made of aluminium with electrostatic 100% polyester paint with textured finish.