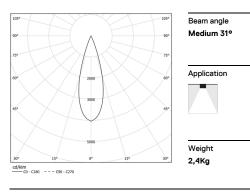

## 2700K Light Source Luminaire 52W 61,2W Power 4800lm 3480lm Flux Efficiency 92lm/W 57lm/W LOR 73% \_ UGR <10 \_

1 mm

www.om-light.com / mail@om-light.com Rua Maurício Lourenço Oliveira 186, 4405-034 Vila Nova de Gaia, Porto. Portugal. / Apartado 1538 4401-901 Vila Nova de Gaia, Porto Portugal / tel. + 351 223 710 419