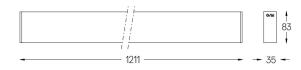

## inVision35 Surface/Pendant

27W / 1840im / 2700K / DALI / Flood 52° / 1211mm

60664

Design: O/M + Bartenbach GmbH Surface or pendant luminaire with housing made of aluminium with electrostatic 100% polyester paint with textured finish.