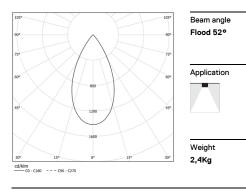

## 2700K Light Source Luminaire 27W 32,9W Power 2400lm 1840lm Flux Efficiency 89lm/W 56lm/W LOR 77% \_ UGR <13 \_

1 mm

www.om-light.com / mail@om-light.com Rua Maurício Lourenço Oliveira 186, 4405-034 Vila Nova de Gaia, Porto. Portugal. / Apartado 1538 4401-901 Vila Nova de Gaia, Porto Portugal / tel. + 351 223 710 419