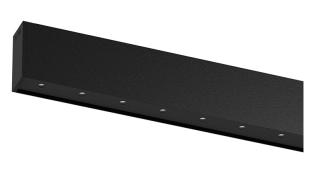

## inVision35 Surface/Pendant

52W / 3640lm / 2700K / DALI / Flood 52° / 1211mm

60665

Design: O/M + Bartenbach GmbH Surface or pendant luminaire with housing made of aluminium with electrostatic 100% polyester paint with textured finish.

Aluminium anodised end caps with matt finish or electrostatic 100% polyester paint with texturedfinish.

Housing and perforated cover plate made of aluminium with textured-paint finish. With the latest Bartenbach GmbH technology, inVision35 is a discreet solution, that can use great light distribution and visual comfort from a nearly invisible source. Fitting accessories for pendant version ordered separately.