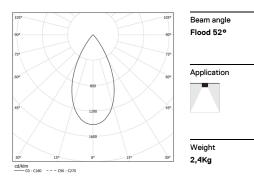

## inVision35 Surface/Pendant

52W / 3640lm / 2700K / DALI / Flood 52° / 1211mm

60665

Design: O/M + Bartenbach GmbH Surface or pendant luminaire with housing made of aluminium with electrostatic 100% polyester paint with textured finish.

LED CRI>90 / >50.000h, L80/B10 / 2-step MacAdam Power supply included. IP20 | 230Vac | 50/60Hz

| 2700K      | Light Source | Luminaire |
|------------|--------------|-----------|
| Power      | 52W          | 61,2W     |
| Flux       | 4800lm       | 3640lm    |
| Efficiency | 92lm/W       | 60lm/W    |
| LOR        | -            | 76%       |
| UGR        | -            | <16       |