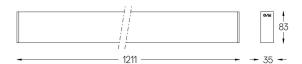

## inVision35 Surface/Pendant

52W / 3640lm / 2700K / DALI / Flood 52° / 1211mm

60665

Design: O/M + Bartenbach GmbH Surface or pendant luminaire with housing made of aluminium with electrostatic 100% polyester paint with textured finish.