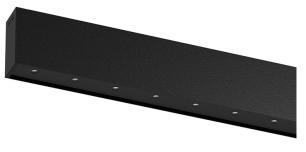

## inVision35 Surface/Pendant

14W / 940lm / 3000K / On/Off / Medium 31° / 611mm

60666

Design: O/M + Bartenbach GmbH Surface or pendant luminaire with housing made of aluminium with electrostatic 100% polyester paint with textured finish.

Aluminium anodised end caps with matt finish or electrostatic 100% polyester paint with textured-finish.

Housing and perforated cover plate made of aluminium with textured-paint finish. With the latest Bartenbach GmbH technology, inVision35 is a discreet solution, that can use great light distribution and visual comfort from a nearly invisible source. Fitting accessories for pendant version ordered separately.