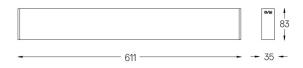

## inVision35 Surface/Pendant

14W / 940lm / 3000K / On/Off / Medium 31° / 611mm

60666

Design: O/M + Bartenbach GmbH Surface or pendant luminaire with housing made of aluminium with electrostatic 100% polyester paint with textured finish.