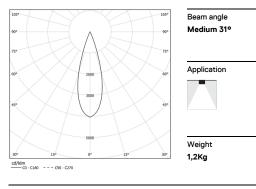

## inVision35 Surface/Pendant

14W / 940lm / 3000K / On/Off / Medium 31° / 611mm

60666

Design: O/M + Bartenbach GmbH Surface or pendant luminaire with housing made of aluminium with electrostatic 100% polyester paint with textured finish.

<10

<mark>∏</mark> mm

Power

Flux Efficiency

LOR

UGR

3000K

Light Source

14W

1290lm

92lm/W

\_

-

www.om-light.com / mail@om-light.com Rua Maurício Lourenço Oliveira 186, 4405-034 Vila Nova de Gaia, Porto. Portugal. / Apartado 1538 4401-901 Vila Nova de Gaia, Porto Portugal / tel. +351 223 710 419