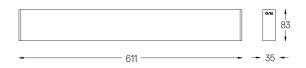

## inVision35 Surface/Pendant

26W / 1880lm / 3000K / On/Off / Medium 31° / 611mm

60667

Design: O/M + Bartenbach GmbH Surface or pendant luminaire with housing made of aluminium with electrostatic 100% polyester paint with textured finish.