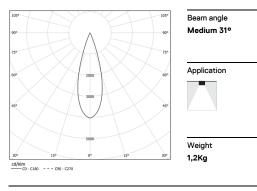

## inVision35 Surface/Pendant

26W / 1880lm / 3000K / On/Off / Medium 31° / 611mm

60667

Design: O/M + Bartenbach GmbH Surface or pendant luminaire with housing made of aluminium with electrostatic 100% polyester paint with textured finish.

## Finishes

.01 White / RAL 9010
.02 Black / RAL 9005

Mandatory 54036 Pendant direct fitting acessory 54034 Clear Base ø60x35mm

3000K Light Source Luminaire 26W 31,7W Power 2580lm 1880lm Flux Efficiency 99lm/W 59lm/W LOR 73% \_ UGR <10 -