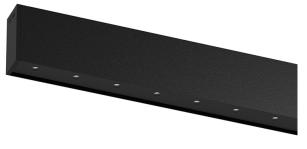

## inVision35 Surface/Pendant

26W / 1880lm / 3000K / On/Off / Medium 31° / 611mm

60667

Design: O/M + Bartenbach GmbH Surface or pendant luminaire with housing made of aluminium with electrostatic 100% polyester paint with textured finish.

Aluminium anodised end caps with matt finish or electrostatic 100% polyester paint with textured-finish.

Housing and perforated cover plate made of aluminium with textured-paint finish. With the latest Bartenbach GmbH technology, inVision35 is a discreet solution, that can use great light distribution and visual comfort from a nearly invisible source. Fitting accessories for pendant version ordered separately.