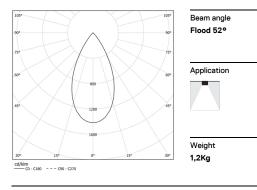

## inVision35 Surface/Pendant

14W / 980lm / 3000K / On/Off / Flood 52° / 611mm

60668

Design: O/M + Bartenbach GmbH Surface or pendant luminaire with housing made of aluminium with electrostatic 100% polyester paint with textured finish.

## Finishes

.01 White / RAL 9010
.02 Black / RAL 9005

Mandatory 54036 Pendant direct fitting acessory 54034 Clear Base ø60x35mm

3000K Light Source Luminaire 14W 17,1W Power 1290lm 980lm Flux Efficiency 92lm/W 57lm/W LOR 76% \_ UGR <13 -