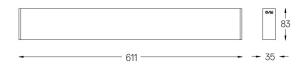

## inVision35 Surface/Pendant

14W / 980lm / 3000K / On/Off / Flood 52° / 611mm

60668

Design: O/M + Bartenbach GmbH Surface or pendant luminaire with housing made of aluminium with electrostatic 100% polyester paint with textured finish.