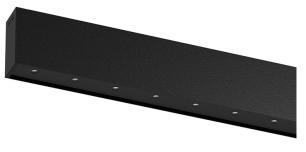

## inVision35 Surface/Pendant

14W / 980lm / 3000K / On/Off / Flood 52° / 611mm

60668

Design: O/M + Bartenbach GmbH Surface or pendant luminaire with housing made of aluminium with electrostatic 100% polyester paint with textured finish.

Aluminium anodised end caps with matt finish or electrostatic 100% polyester paint with textured-finish.

Housing and perforated cover plate made of aluminium with textured-paint finish. With the latest Bartenbach GmbH technology, inVision35 is a discreet solution, that can use great light distribution and visual comfort from a nearly invisible source. Fitting accessories for pendant version ordered separately.